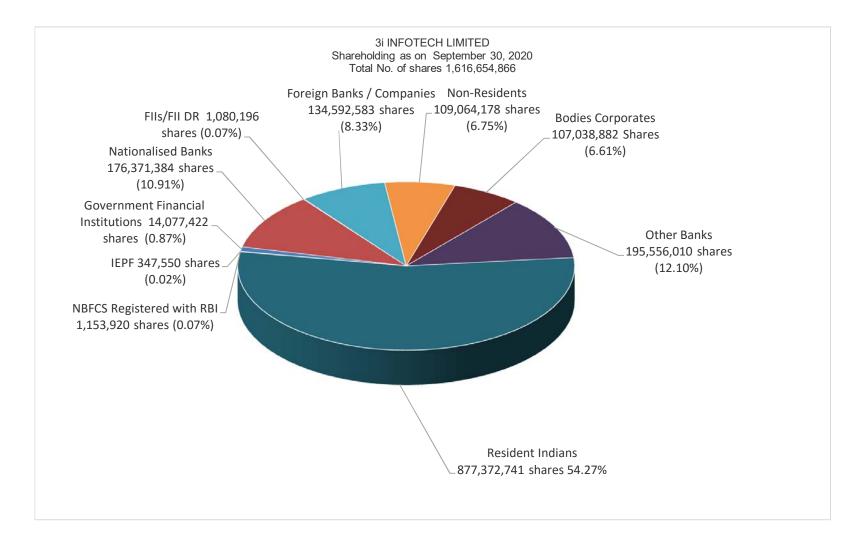

## Table III - Statement showing Shareholding Pattern of the Public shareholder Name of the Company : 3i Infotech Limited 30-Sep-20 Face Value : Rs 10.00

No of shares underlying outstanding convertible areholding, as a assuming full conversion of ivertible securitie hareholding as a % total no. of shares (calculated as per SCPR, 1957) No of sha No of partly Number of equity shares held in lematerialised forr No. of No.of fully paid up equity shares held underlying Depository Receipts al nos. share held lumber of Shares pledge Category and Name of shareholders PAN Number of Voting Rights held in each class of securities Number of Locked in shares paid-up equity shares held harehol or othen se encun (as a percentage o diluted share capita ities (incl warrants) (VII) = (IV)+(V)+(VI) (VIII) As a % of (A+B+C2) (XI) = (VII)+(X) As a% of (A+B+C2) (IX) (X) (XII) (XIII) (I) (II) (111) (IV) (V) (VI) (XIV) As a % of As a % of tota No. (a) No. (a) No of Voting Rights tal share shares held lotal as a % o held (b) (b) (A+B+C) Class Class eg:X Total 1 Institutions а Mutual Funds/UTI 0.00 0.00 0.00 0.00 0.00 Venture Capital Funds 0.00 0.00 0.00 0.00 0.00 Alternate Investment Funds 0.00 0.00 0.00 0.00 0.00 0.00 d Foreign Venture Capital Investors Foreign Portfolio Investors 10.80.196 1080196 0.07 10.80.196 1080196 0.07 0.06 0.00 0.00 10.80.19 е Financial Institutions / Banks 37,19,27,394 371927394 23.01 37,19,27,394 371927394 23.01 21.95 1518397 0.94 0.00 37,19,27,394 CANARA BANK-MUMBAI AAACC6106G 49169220 49169220 3.04 49169220 49169220 3.04 2.90 0.00 0.00 4916922 HDFC BANK LTD AAACH2702H AABCI8842G 25895818 25895818 1.60 25895818 25895818 1.60 0.00 0.00 2589581 123087521 IDBI BANK LIMITED 123087521 7.61 123087521 12308752 12308752 7.26 0.00 21513208 49991676 1.33 21513208 49991676 0.00 0.00 2151320
4999167 BANK OF INDIA AAACB0472C 21513208 21513208 1.27 2.95 3.09 INDIAN BANK AAACI1607G 49991676 49991676 PUNJAB NATIONAL BANK AAACP0165G 28382802 28382802 1 76 2838280 28382803 1.76 0.87 1.68 0.83 0.00 0.00 2838280 1,40,77,422 14077422 0.87 14077422 14077422 0.00 1,40,77,42 Insurance Companies g Provident Funds/Pension Funds 0.00 0.00 0.00 0.00 0.00 0.00 0.00 Any Other (Specify) FCCB Holders 0.00 0.00 77745935 4.59 0.00 0.00 4,61,31,094 4,61,31,094 2.85 4,61,31,094 4,61,31,094 2.85 2.72 0.00 0.00 4,61,31,09 Foreign Banks STANDARD CHARTERED BANK AABCS4681D 4 61 31 094 46131094 2.85 46131094 46131094 2.85 0.00 0.00 4613109 2.72 Sub-Total (B) (1) 22 433216106 0 433216106 26.80 433216106 433216106 26.80 77745935 30.16 15183977 0.94 0.00 433216106 Central Government/State 2 0 0 -0 n 0.00 0 0.00 n 0.00 0.00 Governement(s)/President of India 0.00 0.00 0.00 0.00 0.00 Sub-Total (B) (2) 0 3 Non-institu а Individuals Individual shareholders holding nominal share 165746 216322922 216322922 13.38 216322922 216322922 13.38 0 12.77 0.00 0.00 216288457 0 capital up to Rs.2 lakhs. ii. Individual shareholders holding nominal share 3802 37062712 0 37062712 22.93 37062712 37062712 22.93 0 21.87 0 0.00 23176187 1 4 3 37062712 capital in excess of Rs.2 lakhs. 34172398 34172398 2.11 34172398 34172398 0.00 3417239 SONY SEBASTIAN BGCPS5310J 2.11 0 2.02 0.00 0.07 NBFCs registered with RBI 11,53,920 0.07 11,53,920 0.00 0.00 b 11,53,920 Employee Trusts Overseas Depositories (holding DRs) (balancing 0.00 0.00 0.00 0.00 d 0 0.00 0.00 0 0.00 0.00 0.00 figure) Any Other (Specify) 6,715 59,53,34,797 0 59,53,34,797 36.83 59,53,34,797 595334797 36.83 35.14 15.58 0.00 0.00 58,87,42,51 е Trust 26 39 50 943 263950943 16.33 26.39.50.943 26.39.50.943 16.33 0.00 26.39.50.943 SREI MULTIPLE ASSET INVESTMENT TRUST 26390936 263909361 16.32 26390936 26,39,09,36 16.32 15.58 0.00 0.00 26,39,09,36 AANTS4505M 0 49,720 49720 0.00 49.720 49.720 0.00 0.00 0.00 Directors & their Relatives (Resident) 0.00 49.72 10,24,71,892 Non-Resident Indian 10,35,72,903 6.41 10,35,72,90 10,35,72,90 6.41 6.11 3000 0.00 Hindu Undivided Families 3847 2.64.22.03 26422035 1.63 2,64,22,03 2,64,22,03 1.63 1.56 0.00 152702 0.00 2,64,22,03 5491275 54.91.27 54.91.275 Foreign Nationals 54.91.275 0.34 0.34 0 0.32 0.00 0.00 10,70,38,882 Bodies Corporate TATA CAPITAL FINANCIAL SERVICES 843 10,70,38,882 10,70,38,882 6.62 10,70,38,882 107038882 6.62 6.32 0.00 8313190 0.51 23280000 2,32,80,000 1.44 2,32,80,000 2,32,80,000 1.44 0 1.37 0.00 0.00 2328000 AADCT6631L IMITED STANDARD CHARTERED SECURITIES 33500000 3,35,00,000 2.07 3,35,00,000 3,35,00,000 2.07 0 1.98 0.00 0.00 33500000 AAACU0622M 0 0 (INDIA) LIMITED 8,84,61,489 8,84,61,489 6.00 8,84,61,489 88461489 5.47 5.22 0.00 0.00 8,84,61,489 Foreign Companies MACSF Epargne Retraite AAKCM7008H 40416504 40416504 2.50 40416504 40416504 2.50 2.39 0.00 0.00 4041650 ENERGY MANAGEMENT LTD 40021201 
 2.48
 40021201

 0.02
 3,47,550

 73.20
 1183438760
 40021201 3.47.550 4002120 AAECE6720E 40021201 2.48 2.36 0.00 3,47,550 0.00 0
0.00 33019400 3,47,550 0.00 1183438760 1183438760 73.20 Sub-Total (B) (3) 1,76,266 69.84 Total Public Shareholding (B)= 1,76,288 1616654866 1616654866 100.00 1616654866 1616654866 100.00 77745935 100.00 15183977 0.94 0.51 1610028115 0 0 33019400 (B)(1)+(B)(2)+(B)(3)